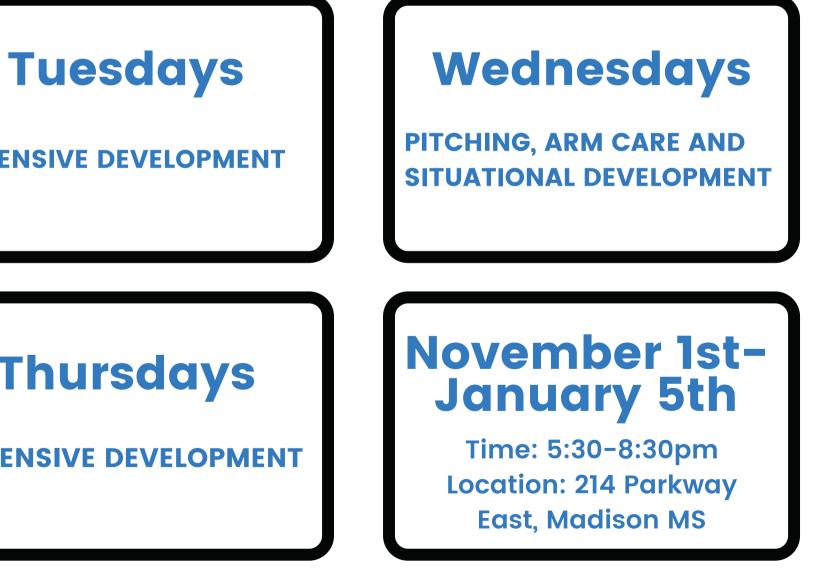

## **OVERVIEW**

- A series of 26 clinics focusing on offensive and defensive development, pitching defense, arm care, and more.
- Each session will start with stretching and a dynamic warm-up and postsession open hitting will be supervised by qualified coaches.
- Pre-registration is required. \$300 for entire curriculum (no prorating).
- This program is included in the Knights annual fees. Knights players do NOT need to register.

**OFFENSIVE DEVELOPMENT** 

**Thursdays** 

**DEFENSIVE DEVELOPMENT** 